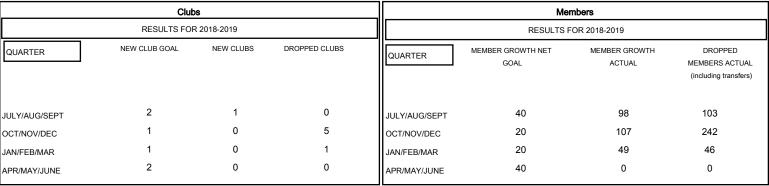

#### GOALS AND ACTUAL NEW CLUBS CUMULATIVE

| DROPPED CLUBS: 6 |     |
|------------------|-----|
| DROPPED MEMBERS  |     |
| DECEASED         | 6   |
| CLUB CANCELLED   | 129 |
| OTHER            | 256 |
| TOTAL            | 391 |

| 29 CLUBS OF 82 ADDED 1 OR MORE |  |
|--------------------------------|--|
| NEW MEMBERS                    |  |
|                                |  |
|                                |  |
|                                |  |