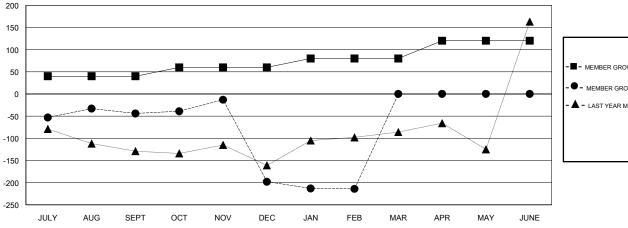

## GOALS AND ACTUAL MEMBERS CUMULATIVE

| -■- MEMBER GROWTH NET GOAL        |  |
|-----------------------------------|--|
| - ● - MEMBER GROWTH ACTUAL        |  |
| - ▲ - LAST YEAR MEMBERSHIP ACTUAL |  |
|                                   |  |
|                                   |  |
|                                   |  |